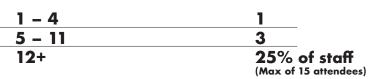

To determine your specific requirement, refer to the chart below:

**Total Required Attendees** 

The following additional credits are available, up to a maximum total risk management credit of 20 percent: